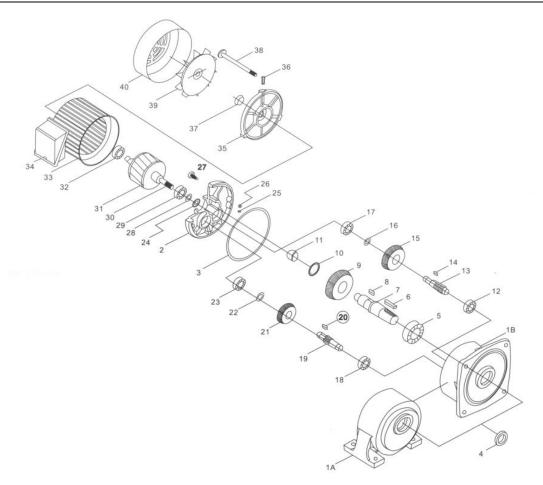

## **Structure of Medium Geared Motor**

Electric Geared Reducer Motor Manufacturer

## **Structure Definition:**

| Item No. | Name                         | Item No. | Name                 | Item No. | Name                       |
|----------|------------------------------|----------|----------------------|----------|----------------------------|
| 1A       | Horizontal<br>Housing        | 14       | 3rd Slotting         | 28       | Wave Gasket                |
| 1B       | Vertical Housing             | 15       | 2nd Gear             | 29       | Bearing                    |
| 2        | Front Cover                  | 16       | C-shape Snap<br>Ring | 30       | Gear Shaft                 |
| 3        | Oil Ring                     | 17       | 3rd Bearing          | 31       | Rotor                      |
| 4        | Oil Seal for Output<br>Shaft | 18       | 2nd Bearing          | 32       | Bearing                    |
| 5        | Output Shaft<br>Bearing      | 19       | 2nd Gear Shaft       | 33       | Stator                     |
| 6        | Output Slotting              | 20       | 2nd Slotting         | 34       | Junction Box               |
| 7        | Output Shaft                 | 21       | 1st Gear             | 35       | Rear Cover                 |
| 8        | 3rd Slotting                 | 22       | C-shape Snap<br>Ring | 36       | Screw for Fan<br>Cover     |
| 9        | 3rd Gear                     | 23       | 2nd Bearing          | 37       | Oil Seal for Rear<br>Cover |

Tel: +86-571-87603435

E-mail: sales@veermotor.com Website: https://www.veermotor.com

| 10 | C-shape Snap<br>Ring                       | 24 | Oil Seal for Input<br>Shaft | 38 | Bolt      |
|----|--------------------------------------------|----|-----------------------------|----|-----------|
| 11 | Self-lubricating Oil Seal for Output Shaft | 25 | Pin                         | 39 | Fan       |
| 12 | 2nd Bearing                                | 26 | O-shape Ring                | 40 | Fan Cover |
| 13 | 3rd Gear Shaft                             | 27 | Inner Hexagon<br>Screw      |    |           |